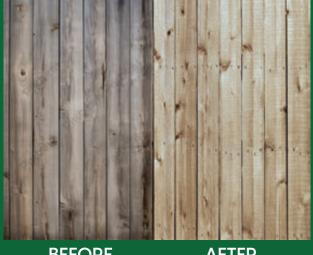

**BEFORE** 

**AFTER** 

#### **READY**clean™ **Wood Cleaner**

- Cleans grey/weathered wood
- Treats mold, mildew & algae
- Removes dirt, grease, grime
- Professional-strength
- For best results, follow with READY bright™
- Concentrate makes up to 10 gal