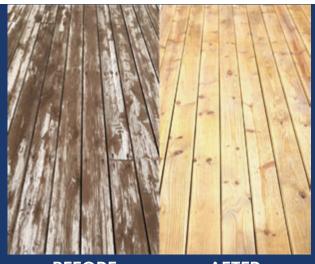

other wood projects with

## **READY remove**™ Wood Stripper

Professional-Strength Paint & Stain Remover

Clean the grey away from your deck, fence, or other wood projects with

## **READY clean**™ Wood Cleaner

Professional-Strength Detergent Solution





Neutralize and brighten your deck, fence, or other wood projects with

# **READY bright**™ Wood Brightener

Professional-Strength Neutralizer

### READY SEAL now offers a complete line of products to meet the needs of the stain consumer and simplify the wood prep process.

#### **READY** remove™ **Wood Stripper**

- Removes paint, stain, and varnish coatings
- Works on oil and latex finishes
- Effective on wood, composites, or concrete
- Professional-strength
- Always neutralize after w/ READY bright™
- Concentrate makes up to 10 gal



**BEFORE** 

**AFTER** 

#### **READY**clean™ **Wood Cleaner**

- Cleans grey/weathered wood
- Treats mold, mildew & algae
- Removes dirt, grease, grime
- Professional-strength
- For best results, follow with READY bright™
- Concentrate makes up to 10 gal



**BEFORE** 

**AFTER** 

### **READY** bright™ **Wood Brightener**

- Neutralizes stripper and cleaner
- Preps new smooth wood to receive stain
- Opens wood grain
- Removes tannins  $\delta$  mill glaze
- Professional-strength
- Concentrate makes up to 5 gal