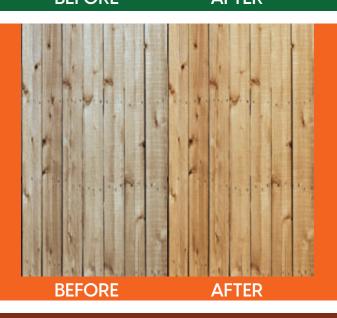

**BEFORE** 

**AFTER** 

#### **READY**clean™ **Wood Cleaner**

- Cleans grey/weathered wood
- Treats mold, mildew & algae
- Removes dirt, grease, grime
- Professional-strength
- For best results, follow with READY bright™
- Concentrate makes up to 10 gal